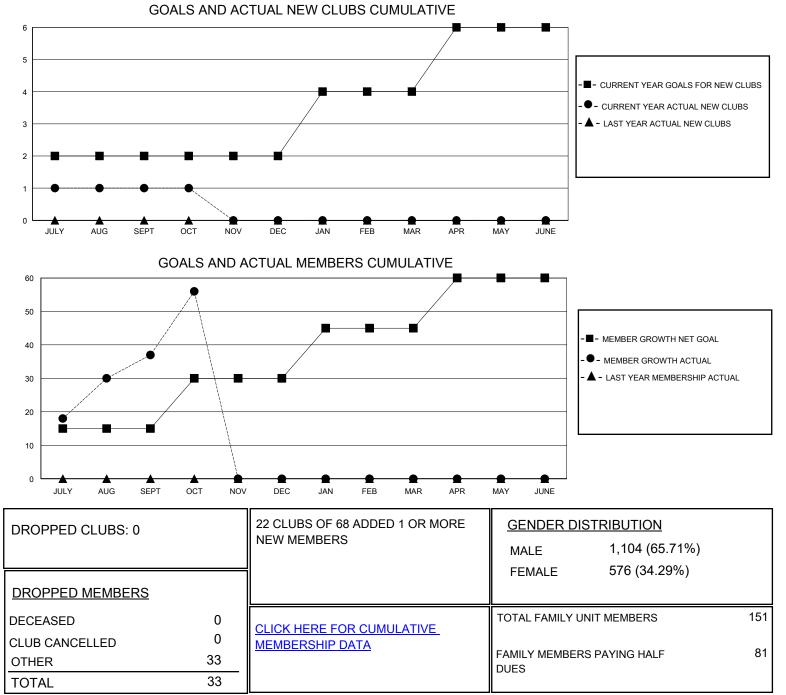

## MONTHLY MEMBERSHIP PROGRESS REPORT

District 404 B3

Results as of: 10/31/2023

| GMT:                  |               |           |               |                       |                        |                         | GMT CA                                             |
|-----------------------|---------------|-----------|---------------|-----------------------|------------------------|-------------------------|----------------------------------------------------|
| Clubs                 |               |           |               | Members               |                        |                         |                                                    |
| RESULTS FOR 2023-2024 |               |           |               | RESULTS FOR 2023-2024 |                        |                         |                                                    |
| QUARTER               | NEW CLUB GOAL | NEW CLUBS | DROPPED CLUBS | QUARTER               | BER GROWTH NET<br>GOAL | MEMBER GROWTH<br>ACTUAL | DROPPED<br>MEMBERS ACTUAL<br>(including transfers) |
| JULY/AUG/SEPT         | 2             | 1         | 0             | JULY/AUG/SEPT         | 15                     | 73                      | 29                                                 |
| OCT/NOV/DEC           | 0             | 0         | 0             | OCT/NOV/DEC           | 15                     | 26                      | 4                                                  |
| JAN/FEB/MAR           | 2             | 0         | 0             | JAN/FEB/MAR           | 15                     | 0                       | 0                                                  |
| APR/MAY/JUNE          | 2             | 0         | 0             | APR/MAY/JUNE          | 15                     | 0                       | 0                                                  |